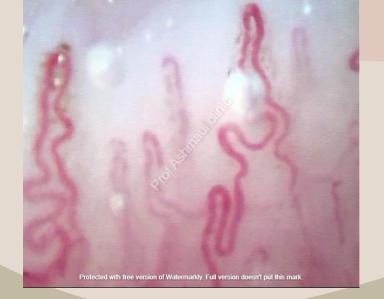

# بسم الله الرحمن الرحيم

Capillaroscopy
Practical guide and Case presentations

## Prof. Aly El Ashmaui

Scientific group of Vascular Medicine Department of Medicine Cairo University





#### Source of cases

Cases recorded from my own clinic

Cases recorded from vascular medicine section Cairo university

Few cases from the internet search for explanation and comparison



## Normal nail fold capillaroscopy







































Case diagnosed clinically as scleroderma





































































### Clinical case

A female patient aged 28 years
Slightly overweight
Presenting with recurrent chest pains
In the right lower ribs, left shoulder
Of 2 weeks duration
And severe dyspnea and cough
No fever

CT chest revealed a homogenous patch at the right Lung base

Lower limb examination was free

Duplex examination revealed left subacute thrombus Of the right lower limb