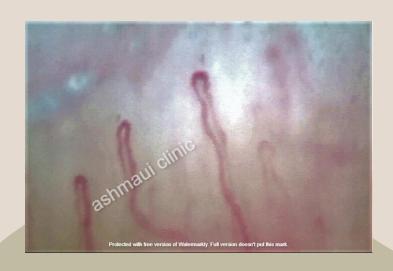

# بسم الله الرحمن الرحيم

Capillaroscopy
Practical guide and Case presentations

## Prof. Aly El Ashmaui

Scientific group of Vascular Medicine Department of Medicine Cairo University





#### Source of cases

Cases recorded from my own clinic

Cases recorded from vascular medicine section Cairo university

Few cases from the internet search for explanation and comparison



## Normal nail fold capillaroscopy







































Case diagnosed clinically as scleroderma





































































### Clinical case

A female patient aged 28 years
Slightly overweight
Presenting with recurrent chest pains
In the right lower ribs, left shoulder
Of 2 weeks duration
And severe dyspnea and cough
No fever

CT chest revealed a homogenous patch at the right Lung base

Lower limb examination was free

Duplex examination revealed left subacute thrombus Of the right lower limb