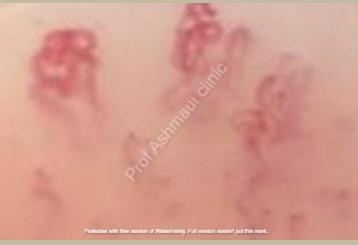

# بسم الله الرحمن الرحيم

Capillaroscopy
Practical guide and Case presentations

## Prof. Aly El Ashmaui

Scientific group of Vascular Medicine Department of Medicine Cairo University





#### Source of cases

Cases recorded from my own clinic

Cases recorded from vascular medicine section Cairo university

Few cases from the internet search for explanation and comparison



## Normal nail fold capillaroscopy







































Case diagnosed clinically as scleroderma





































































### Clinical case

A female patient aged 28 years
Slightly overweight
Presenting with recurrent chest pains
In the right lower ribs, left shoulder
Of 2 weeks duration
And severe dyspnea and cough
No fever

CT chest revealed a homogenous patch at the right Lung base

Lower limb examination was free

Duplex examination revealed left subacute thrombus Of the right lower limb