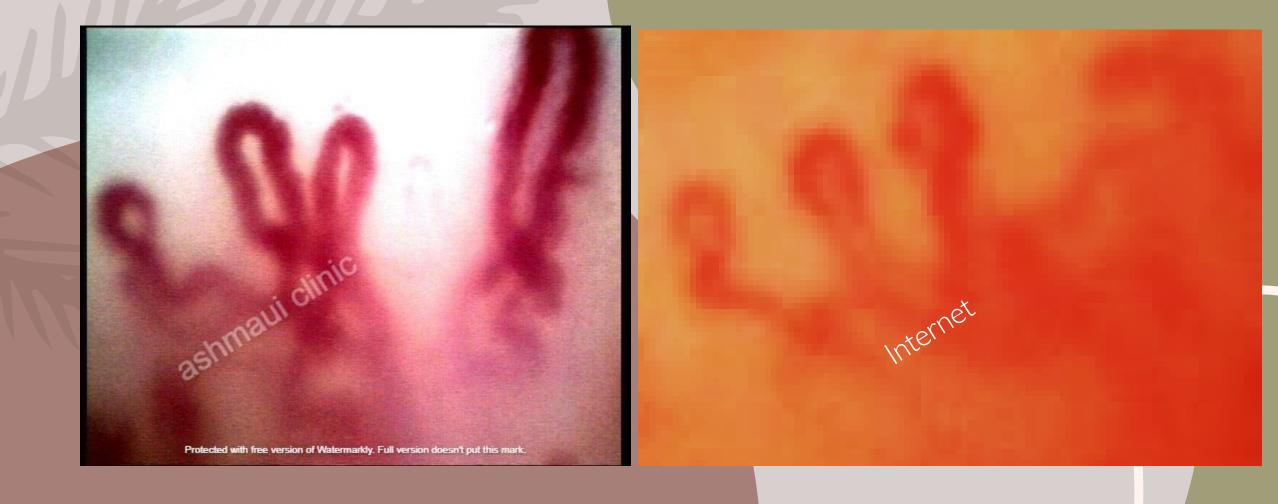

# بسم الله الرحمن الرحيم

Capillaroscopy
Practical guide and Case presentations

## Prof. Aly El Ashmaui

Scientific group of Vascular Medicine Department of Medicine Cairo University





#### Source of cases

Cases recorded from my own clinic

Cases recorded from vascular medicine section Cairo university

Few cases from the internet search for explanation and comparison



## Normal nail fold capillaroscopy







































Case diagnosed clinically as scleroderma





































































### Clinical case

A female patient aged 28 years
Slightly overweight
Presenting with recurrent chest pains
In the right lower ribs, left shoulder
Of 2 weeks duration
And severe dyspnea and cough
No fever

CT chest revealed a homogenous patch at the right Lung base

Lower limb examination was free

Duplex examination revealed left subacute thrombus Of the right lower limb