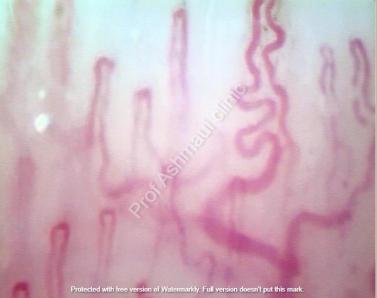

# بسم الله الرحمن الرحيم

Capillaroscopy
Practical guide and Case presentations

## Prof. Aly El Ashmaui

Scientific group of Vascular Medicine Department of Medicine Cairo University





#### Source of cases

Cases recorded from my own clinic

Cases recorded from vascular medicine section Cairo university

Few cases from the internet search for explanation and comparison



## Normal nail fold capillaroscopy







































Case diagnosed clinically as scleroderma





































































### Clinical case

A female patient aged 28 years
Slightly overweight
Presenting with recurrent chest pains
In the right lower ribs, left shoulder
Of 2 weeks duration
And severe dyspnea and cough
No fever

CT chest revealed a homogenous patch at the right Lung base

Lower limb examination was free

Duplex examination revealed left subacute thrombus Of the right lower limb