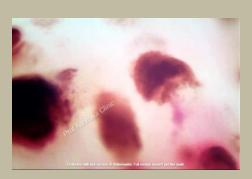

# بسم الله الرحمن الرحيم

Capillaroscopy
Practical guide and Case presentations

## Prof. Aly El Ashmaui

Scientific group of Vascular Medicine Department of Medicine Cairo University





#### Source of cases

Cases recorded from my own clinic

Cases recorded from vascular medicine section Cairo university

Few cases from the internet search for explanation and comparison



## Normal nail fold capillaroscopy







































Case diagnosed clinically as scleroderma





































































### Clinical case

A female patient aged 28 years
Slightly overweight
Presenting with recurrent chest pains
In the right lower ribs, left shoulder
Of 2 weeks duration
And severe dyspnea and cough
No fever

CT chest revealed a homogenous patch at the right Lung base

Lower limb examination was free

Duplex examination revealed left subacute thrombus Of the right lower limb