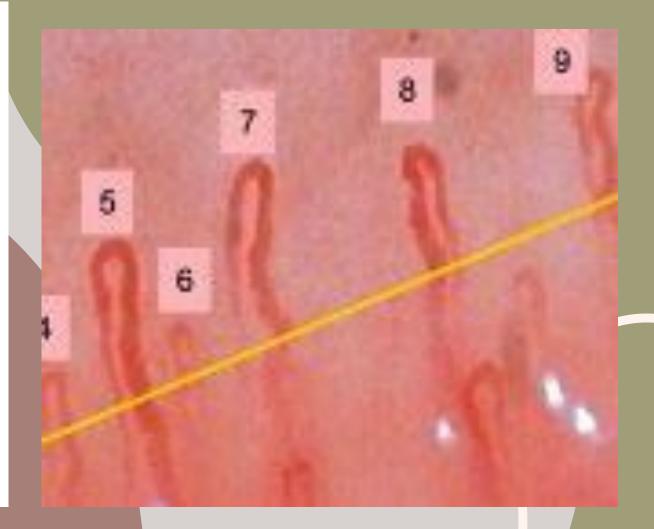

# بسم الله الرحمن الرحيم

Capillaroscopy
Practical guide and Case presentations

## Prof. Aly El Ashmaui

Scientific group of Vascular Medicine Department of Medicine Cairo University





#### Source of cases

Cases recorded from my own clinic

Cases recorded from vascular medicine section Cairo university

Few cases from the internet search for explanation and comparison



## Normal nail fold capillaroscopy







































Case diagnosed clinically as scleroderma





































































### Clinical case

A female patient aged 28 years
Slightly overweight
Presenting with recurrent chest pains
In the right lower ribs, left shoulder
Of 2 weeks duration
And severe dyspnea and cough
No fever

CT chest revealed a homogenous patch at the right Lung base

Lower limb examination was free

Duplex examination revealed left subacute thrombus Of the right lower limb