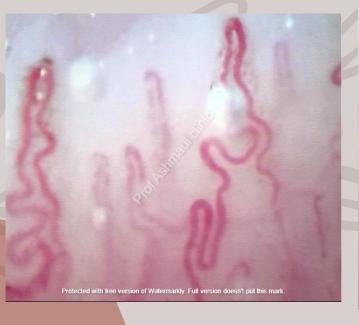

# بسم الله الرحمن الرحيم

Capillaroscopy
Practical guide and Case presentations

## Prof. Aly El Ashmaui

Scientific group of Vascular Medicine Department of Medicine Cairo University





#### Source of cases

Cases recorded from my own clinic

Cases recorded from vascular medicine section Cairo university

Few cases from the internet search for explanation and comparison



## Normal nail fold capillaroscopy







































Case diagnosed clinically as scleroderma





































































### Clinical case

A female patient aged 28 years
Slightly overweight
Presenting with recurrent chest pains
In the right lower ribs, left shoulder
Of 2 weeks duration
And severe dyspnea and cough
No fever

CT chest revealed a homogenous patch at the right Lung base

Lower limb examination was free

Duplex examination revealed left subacute thrombus Of the right lower limb