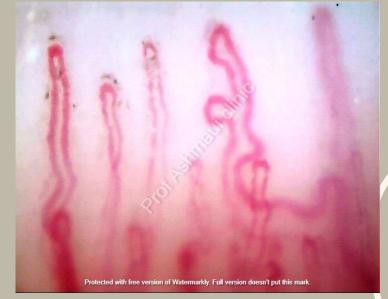

# بسم الله الرحمن الرحيم

Capillaroscopy
Practical guide and Case presentations

## Prof. Aly El Ashmaui

Scientific group of Vascular Medicine Department of Medicine Cairo University





#### Source of cases

Cases recorded from my own clinic

Cases recorded from vascular medicine section Cairo university

Few cases from the internet search for explanation and comparison



## Normal nail fold capillaroscopy







































Case diagnosed clinically as scleroderma





































































### Clinical case

A female patient aged 28 years
Slightly overweight
Presenting with recurrent chest pains
In the right lower ribs, left shoulder
Of 2 weeks duration
And severe dyspnea and cough
No fever

CT chest revealed a homogenous patch at the right Lung base

Lower limb examination was free

Duplex examination revealed left subacute thrombus Of the right lower limb