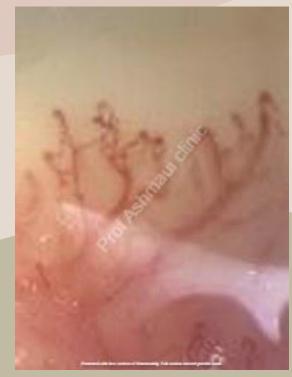

# بسم الله الرحمن الرحيم

Capillaroscopy
Practical guide and Case presentations

## Prof. Aly El Ashmaui

Scientific group of Vascular Medicine Department of Medicine Cairo University





#### Source of cases

Cases recorded from my own clinic

Cases recorded from vascular medicine section Cairo university

Few cases from the internet search for explanation and comparison



## Normal nail fold capillaroscopy







































Case diagnosed clinically as scleroderma





































































### Clinical case

A female patient aged 28 years
Slightly overweight
Presenting with recurrent chest pains
In the right lower ribs, left shoulder
Of 2 weeks duration
And severe dyspnea and cough
No fever

CT chest revealed a homogenous patch at the right Lung base

Lower limb examination was free

Duplex examination revealed left subacute thrombus Of the right lower limb