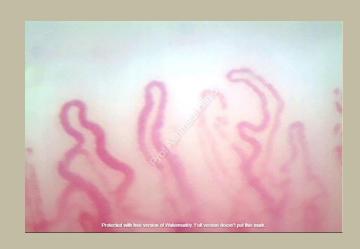

# بسم الله الرحمن الرحيم

Capillaroscopy
Practical guide and Case presentations

## Prof. Aly El Ashmaui

Scientific group of Vascular Medicine Department of Medicine Cairo University





#### Source of cases

Cases recorded from my own clinic

Cases recorded from vascular medicine section Cairo university

Few cases from the internet search for explanation and comparison



## Normal nail fold capillaroscopy







































Case diagnosed clinically as scleroderma





































































### Clinical case

A female patient aged 28 years
Slightly overweight
Presenting with recurrent chest pains
In the right lower ribs, left shoulder
Of 2 weeks duration
And severe dyspnea and cough
No fever

CT chest revealed a homogenous patch at the right Lung base

Lower limb examination was free

Duplex examination revealed left subacute thrombus Of the right lower limb