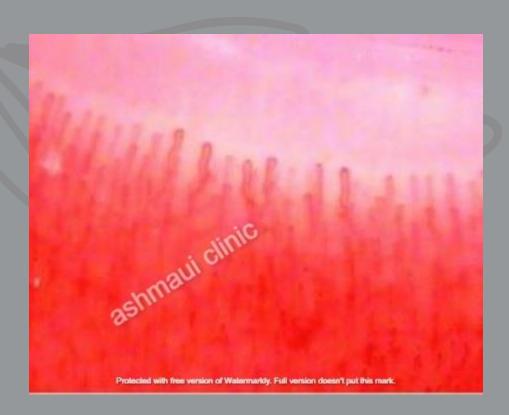

# بسم الله الرحمن الرحيم

Capillaroscopy
Practical guide and Case presentations

## Prof. Aly El Ashmaui

Scientific group of Vascular Medicine Department of Medicine Cairo University





#### Source of cases

Cases recorded from my own clinic

Cases recorded from vascular medicine section Cairo university

Few cases from the internet search for explanation and comparison



## Normal nail fold capillaroscopy







































Case diagnosed clinically as scleroderma





































































### Clinical case

A female patient aged 28 years
Slightly overweight
Presenting with recurrent chest pains
In the right lower ribs, left shoulder
Of 2 weeks duration
And severe dyspnea and cough
No fever

CT chest revealed a homogenous patch at the right Lung base

Lower limb examination was free

Duplex examination revealed left subacute thrombus Of the right lower limb