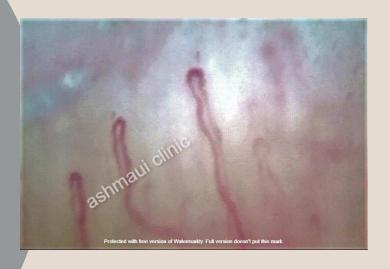

# بسم الله الرحمن الرحيم

Capillaroscopy
Practical guide and Case presentations

## Prof. Aly El Ashmaui

Scientific group of Vascular Medicine Department of Medicine Cairo University





#### Source of cases

Cases recorded from my own clinic

Cases recorded from vascular medicine section Cairo university

Few cases from the internet search for explanation and comparison



## Normal nail fold capillaroscopy







































Case diagnosed clinically as scleroderma





































































### Clinical case

A female patient aged 28 years
Slightly overweight
Presenting with recurrent chest pains
In the right lower ribs, left shoulder
Of 2 weeks duration
And severe dyspnea and cough
No fever

CT chest revealed a homogenous patch at the right Lung base

Lower limb examination was free

Duplex examination revealed left subacute thrombus Of the right lower limb