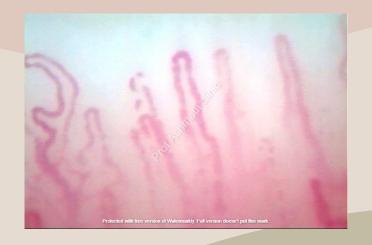

# بسم الله الرحمن الرحيم

Capillaroscopy
Practical guide and Case presentations

## Prof. Aly El Ashmaui

Scientific group of Vascular Medicine Department of Medicine Cairo University





#### Source of cases

Cases recorded from my own clinic

Cases recorded from vascular medicine section Cairo university

Few cases from the internet search for explanation and comparison



## Normal nail fold capillaroscopy







































Case diagnosed clinically as scleroderma





































































### Clinical case

A female patient aged 28 years
Slightly overweight
Presenting with recurrent chest pains
In the right lower ribs, left shoulder
Of 2 weeks duration
And severe dyspnea and cough
No fever

CT chest revealed a homogenous patch at the right Lung base

Lower limb examination was free

Duplex examination revealed left subacute thrombus Of the right lower limb