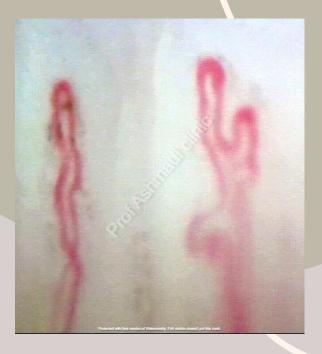

# بسم الله الرحمن الرحيم

Capillaroscopy
Practical guide and Case presentations

## Prof. Aly El Ashmaui

Scientific group of Vascular Medicine Department of Medicine Cairo University





#### Source of cases

Cases recorded from my own clinic

Cases recorded from vascular medicine section Cairo university

Few cases from the internet search for explanation and comparison



## Normal nail fold capillaroscopy







































Case diagnosed clinically as scleroderma





































































### Clinical case

A female patient aged 28 years
Slightly overweight
Presenting with recurrent chest pains
In the right lower ribs, left shoulder
Of 2 weeks duration
And severe dyspnea and cough
No fever

CT chest revealed a homogenous patch at the right Lung base

Lower limb examination was free

Duplex examination revealed left subacute thrombus Of the right lower limb