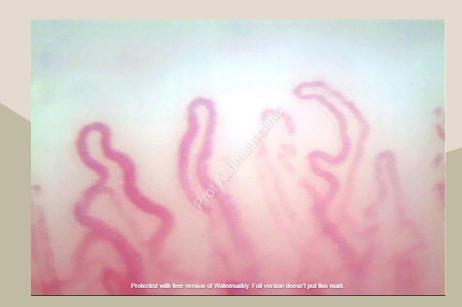

# بسم الله الرحمن الرحيم

Capillaroscopy
Practical guide and Case presentations

## Prof. Aly El Ashmaui

Scientific group of Vascular Medicine Department of Medicine Cairo University





#### Source of cases

Cases recorded from my own clinic

Cases recorded from vascular medicine section Cairo university

Few cases from the internet search for explanation and comparison



## Normal nail fold capillaroscopy







































Case diagnosed clinically as scleroderma





































































### Clinical case

A female patient aged 28 years
Slightly overweight
Presenting with recurrent chest pains
In the right lower ribs, left shoulder
Of 2 weeks duration
And severe dyspnea and cough
No fever

CT chest revealed a homogenous patch at the right Lung base

Lower limb examination was free

Duplex examination revealed left subacute thrombus Of the right lower limb