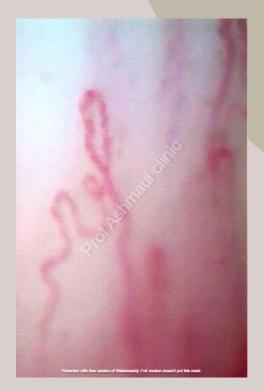

# بسم الله الرحمن الرحيم

Capillaroscopy
Practical guide and Case presentations

## Prof. Aly El Ashmaui

Scientific group of Vascular Medicine Department of Medicine Cairo University





#### Source of cases

Cases recorded from my own clinic

Cases recorded from vascular medicine section Cairo university

Few cases from the internet search for explanation and comparison



## Normal nail fold capillaroscopy







































Case diagnosed clinically as scleroderma





































































### Clinical case

A female patient aged 28 years
Slightly overweight
Presenting with recurrent chest pains
In the right lower ribs, left shoulder
Of 2 weeks duration
And severe dyspnea and cough
No fever

CT chest revealed a homogenous patch at the right Lung base

Lower limb examination was free

Duplex examination revealed left subacute thrombus Of the right lower limb