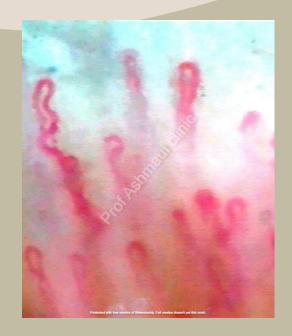

# بسم الله الرحمن الرحيم

Capillaroscopy
Practical guide and Case presentations

## Prof. Aly El Ashmaui

Scientific group of Vascular Medicine Department of Medicine Cairo University





#### Source of cases

Cases recorded from my own clinic

Cases recorded from vascular medicine section Cairo university

Few cases from the internet search for explanation and comparison



## Normal nail fold capillaroscopy







































Case diagnosed clinically as scleroderma





































































### Clinical case

A female patient aged 28 years
Slightly overweight
Presenting with recurrent chest pains
In the right lower ribs, left shoulder
Of 2 weeks duration
And severe dyspnea and cough
No fever

CT chest revealed a homogenous patch at the right Lung base

Lower limb examination was free

Duplex examination revealed left subacute thrombus Of the right lower limb