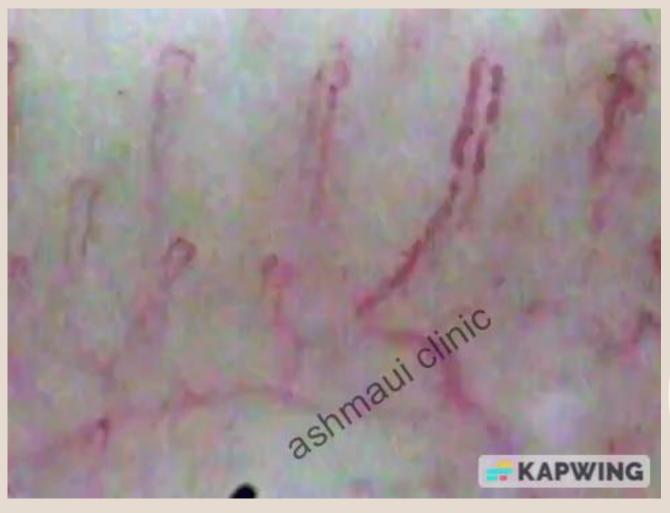

# بسم الله الرحمن الرحيم

Capillaroscopy
Practical guide and Case presentations

## Prof. Aly El Ashmaui

Scientific group of Vascular Medicine Department of Medicine Cairo University





#### Source of cases

Cases recorded from my own clinic

Cases recorded from vascular medicine section Cairo university

Few cases from the internet search for explanation and comparison



## Normal nail fold capillaroscopy







































Case diagnosed clinically as scleroderma





































































### Clinical case

A female patient aged 28 years
Slightly overweight
Presenting with recurrent chest pains
In the right lower ribs, left shoulder
Of 2 weeks duration
And severe dyspnea and cough
No fever

CT chest revealed a homogenous patch at the right Lung base

Lower limb examination was free

Duplex examination revealed left subacute thrombus Of the right lower limb