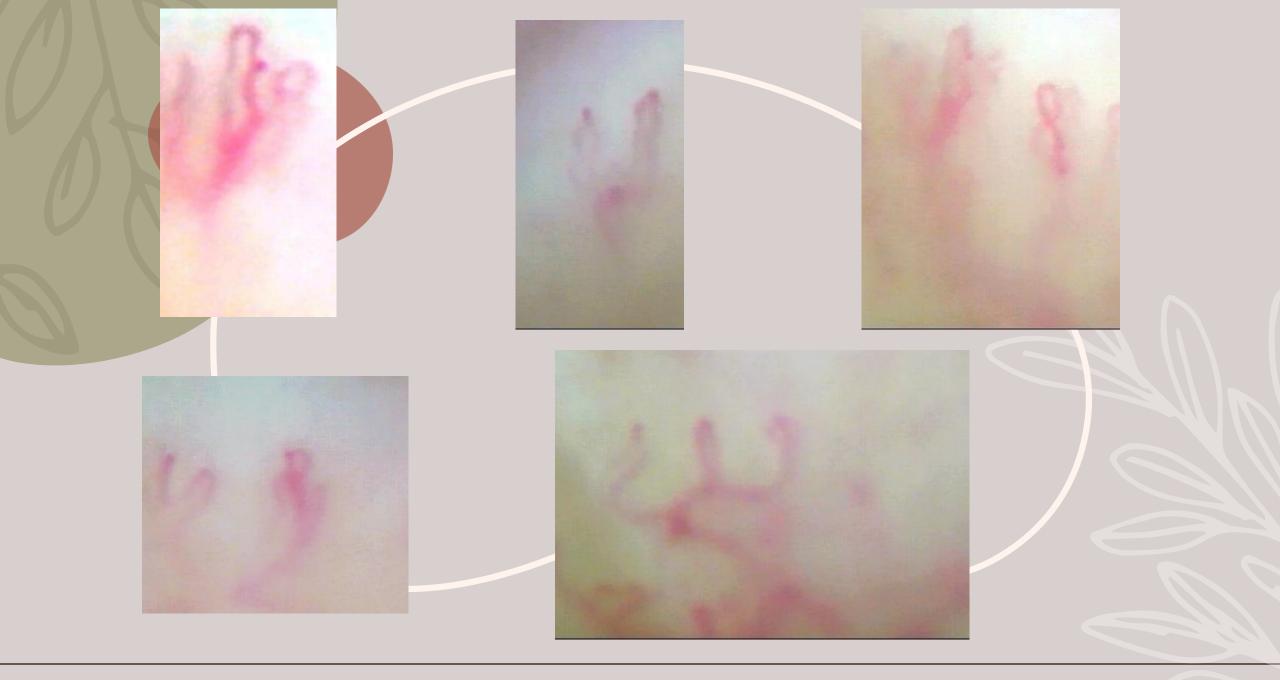

# بسم الله الرحمن الرحيم

Capillaroscopy
Practical guide and Case presentations

## Prof. Aly El Ashmaui

Scientific group of Vascular Medicine Department of Medicine Cairo University





#### Source of cases

Cases recorded from my own clinic

Cases recorded from vascular medicine section Cairo university

Few cases from the internet search for explanation and comparison



## Normal nail fold capillaroscopy







































Case diagnosed clinically as scleroderma





































































### Clinical case

A female patient aged 28 years
Slightly overweight
Presenting with recurrent chest pains
In the right lower ribs, left shoulder
Of 2 weeks duration
And severe dyspnea and cough
No fever

CT chest revealed a homogenous patch at the right Lung base

Lower limb examination was free

Duplex examination revealed left subacute thrombus Of the right lower limb