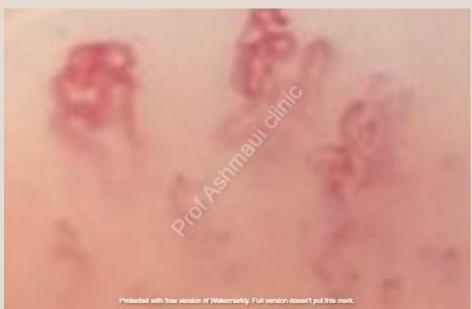

# بسم الله الرحمن الرحيم

Capillaroscopy
Practical guide and Case presentations

## Prof. Aly El Ashmaui

Scientific group of Vascular Medicine Department of Medicine Cairo University





#### Source of cases

Cases recorded from my own clinic

Cases recorded from vascular medicine section Cairo university

Few cases from the internet search for explanation and comparison



## Normal nail fold capillaroscopy







































Case diagnosed clinically as scleroderma





































































### Clinical case

A female patient aged 28 years
Slightly overweight
Presenting with recurrent chest pains
In the right lower ribs, left shoulder
Of 2 weeks duration
And severe dyspnea and cough
No fever

CT chest revealed a homogenous patch at the right Lung base

Lower limb examination was free

Duplex examination revealed left subacute thrombus Of the right lower limb