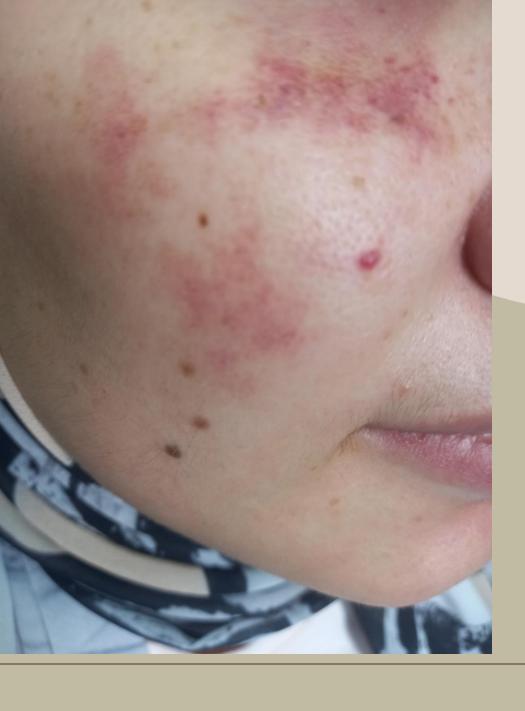

### Clinical case

A female patient aged 28 years
Slightly overweight
Presenting with recurrent chest pains
In the right lower ribs, left shoulder
Of 2 weeks duration
And severe dyspnea and cough
No fever

CT chest revealed a homogenous patch at the right Lung base

Lower limb examination was free

Duplex examination revealed left subacute thrombus Of the right lower limb