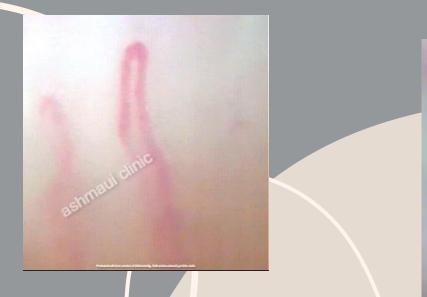

# بسم الله الرحمن الرحيم

Capillaroscopy
Practical guide and Case presentations

## Prof. Aly El Ashmaui

Scientific group of Vascular Medicine Department of Medicine Cairo University





#### Source of cases

Cases recorded from my own clinic

Cases recorded from vascular medicine section Cairo university

Few cases from the internet search for explanation and comparison



## Normal nail fold capillaroscopy







































Case diagnosed clinically as scleroderma





































































### Clinical case

A female patient aged 28 years
Slightly overweight
Presenting with recurrent chest pains
In the right lower ribs, left shoulder
Of 2 weeks duration
And severe dyspnea and cough
No fever

CT chest revealed a homogenous patch at the right Lung base

Lower limb examination was free

Duplex examination revealed left subacute thrombus Of the right lower limb