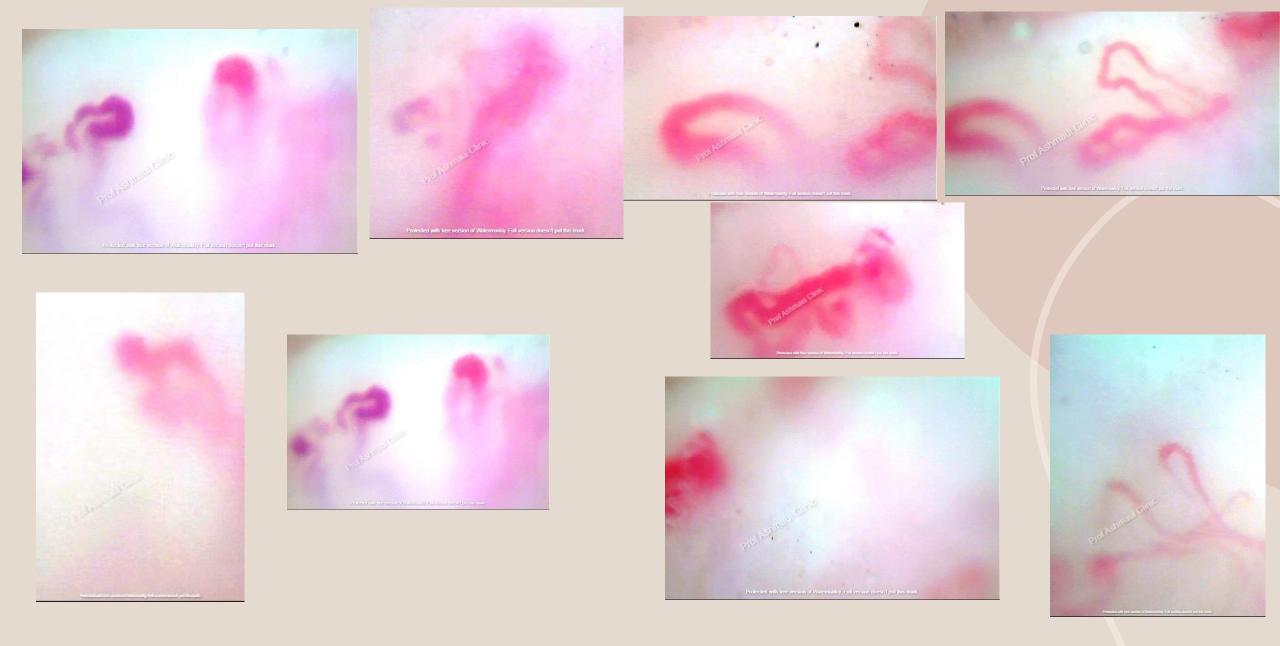

# بسم الله الرحمن الرحيم

Capillaroscopy
Practical guide and Case presentations

## Prof. Aly El Ashmaui

Scientific group of Vascular Medicine Department of Medicine Cairo University





#### Source of cases

Cases recorded from my own clinic

Cases recorded from vascular medicine section Cairo university

Few cases from the internet search for explanation and comparison



## Normal nail fold capillaroscopy







































Case diagnosed clinically as scleroderma





































































### Clinical case

A female patient aged 28 years
Slightly overweight
Presenting with recurrent chest pains
In the right lower ribs, left shoulder
Of 2 weeks duration
And severe dyspnea and cough
No fever

CT chest revealed a homogenous patch at the right Lung base

Lower limb examination was free

Duplex examination revealed left subacute thrombus Of the right lower limb