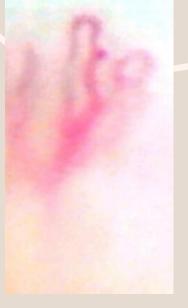

# بسم الله الرحمن الرحيم

Capillaroscopy
Practical guide and Case presentations

## Prof. Aly El Ashmaui

Scientific group of Vascular Medicine Department of Medicine Cairo University





#### Source of cases

Cases recorded from my own clinic

Cases recorded from vascular medicine section Cairo university

Few cases from the internet search for explanation and comparison



## Normal nail fold capillaroscopy







































Case diagnosed clinically as scleroderma





































































### Clinical case

A female patient aged 28 years
Slightly overweight
Presenting with recurrent chest pains
In the right lower ribs, left shoulder
Of 2 weeks duration
And severe dyspnea and cough
No fever

CT chest revealed a homogenous patch at the right Lung base

Lower limb examination was free

Duplex examination revealed left subacute thrombus Of the right lower limb