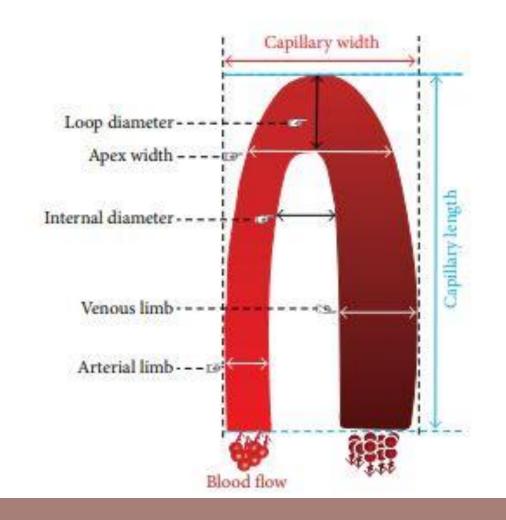

# بسم الله الرحمن الرحيم

Capillaroscopy
Practical guide and Case presentations

## Prof. Aly El Ashmaui

Scientific group of Vascular Medicine Department of Medicine Cairo University





#### Source of cases

Cases recorded from my own clinic

Cases recorded from vascular medicine section Cairo university

Few cases from the internet search for explanation and comparison



## Normal nail fold capillaroscopy







































Case diagnosed clinically as scleroderma





































































### Clinical case

A female patient aged 28 years
Slightly overweight
Presenting with recurrent chest pains
In the right lower ribs, left shoulder
Of 2 weeks duration
And severe dyspnea and cough
No fever

CT chest revealed a homogenous patch at the right Lung base

Lower limb examination was free

Duplex examination revealed left subacute thrombus Of the right lower limb