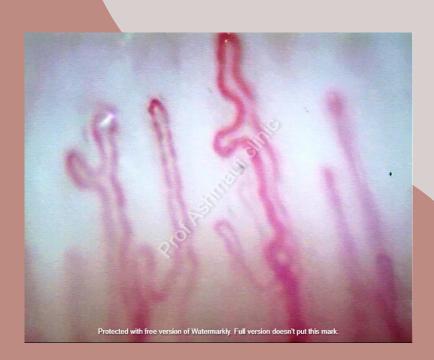

# بسم الله الرحمن الرحيم

Capillaroscopy
Practical guide and Case presentations

## Prof. Aly El Ashmaui

Scientific group of Vascular Medicine Department of Medicine Cairo University





#### Source of cases

Cases recorded from my own clinic

Cases recorded from vascular medicine section Cairo university

Few cases from the internet search for explanation and comparison



## Normal nail fold capillaroscopy







































Case diagnosed clinically as scleroderma





































































### Clinical case

A female patient aged 28 years
Slightly overweight
Presenting with recurrent chest pains
In the right lower ribs, left shoulder
Of 2 weeks duration
And severe dyspnea and cough
No fever

CT chest revealed a homogenous patch at the right Lung base

Lower limb examination was free

Duplex examination revealed left subacute thrombus Of the right lower limb