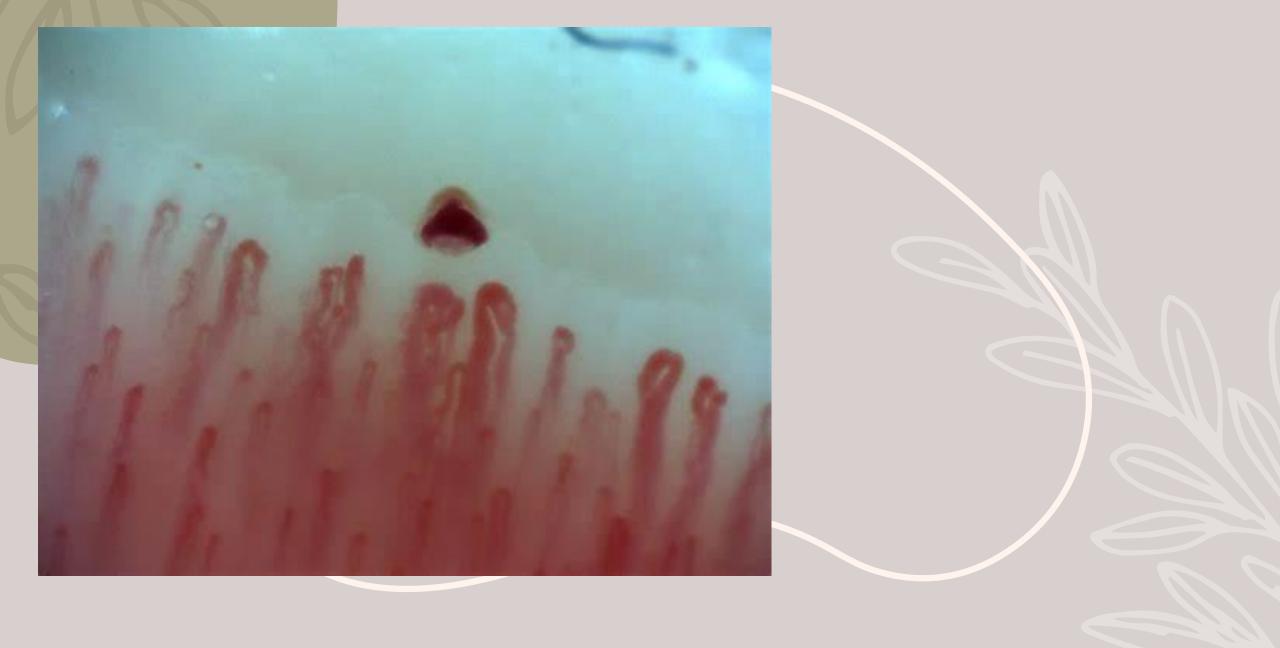

# بسم الله الرحمن الرحيم

Capillaroscopy
Practical guide and Case presentations

## Prof. Aly El Ashmaui

Scientific group of Vascular Medicine Department of Medicine Cairo University





#### Source of cases

Cases recorded from my own clinic

Cases recorded from vascular medicine section Cairo university

Few cases from the internet search for explanation and comparison



## Normal nail fold capillaroscopy







































Case diagnosed clinically as scleroderma





































































### Clinical case

A female patient aged 28 years
Slightly overweight
Presenting with recurrent chest pains
In the right lower ribs, left shoulder
Of 2 weeks duration
And severe dyspnea and cough
No fever

CT chest revealed a homogenous patch at the right Lung base

Lower limb examination was free

Duplex examination revealed left subacute thrombus Of the right lower limb