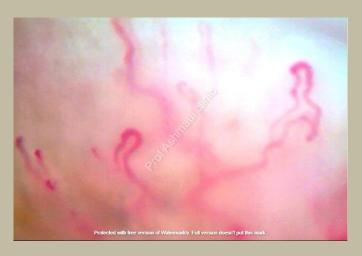

# بسم الله الرحمن الرحيم

Capillaroscopy
Practical guide and Case presentations

## Prof. Aly El Ashmaui

Scientific group of Vascular Medicine Department of Medicine Cairo University





#### Source of cases

Cases recorded from my own clinic

Cases recorded from vascular medicine section Cairo university

Few cases from the internet search for explanation and comparison



## Normal nail fold capillaroscopy







































Case diagnosed clinically as scleroderma





































































### Clinical case

A female patient aged 28 years
Slightly overweight
Presenting with recurrent chest pains
In the right lower ribs, left shoulder
Of 2 weeks duration
And severe dyspnea and cough
No fever

CT chest revealed a homogenous patch at the right Lung base

Lower limb examination was free

Duplex examination revealed left subacute thrombus Of the right lower limb