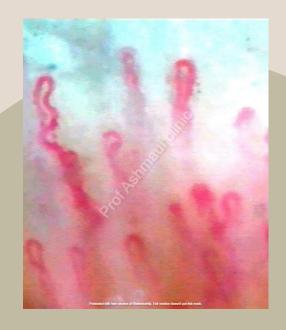

# بسم الله الرحمن الرحيم

Capillaroscopy
Practical guide and Case presentations

## Prof. Aly El Ashmaui

Scientific group of Vascular Medicine Department of Medicine Cairo University





#### Source of cases

Cases recorded from my own clinic

Cases recorded from vascular medicine section Cairo university

Few cases from the internet search for explanation and comparison



## Normal nail fold capillaroscopy







































Case diagnosed clinically as scleroderma





































































### Clinical case

A female patient aged 28 years
Slightly overweight
Presenting with recurrent chest pains
In the right lower ribs, left shoulder
Of 2 weeks duration
And severe dyspnea and cough
No fever

CT chest revealed a homogenous patch at the right Lung base

Lower limb examination was free

Duplex examination revealed left subacute thrombus Of the right lower limb