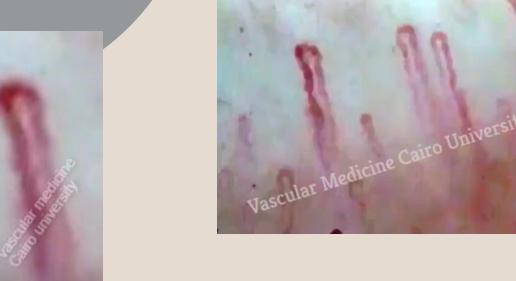

# بسم الله الرحمن الرحيم

Capillaroscopy
Practical guide and Case presentations

## Prof. Aly El Ashmaui

Scientific group of Vascular Medicine Department of Medicine Cairo University





#### Source of cases

Cases recorded from my own clinic

Cases recorded from vascular medicine section Cairo university

Few cases from the internet search for explanation and comparison



## Normal nail fold capillaroscopy







































Case diagnosed clinically as scleroderma





































































### Clinical case

A female patient aged 28 years
Slightly overweight
Presenting with recurrent chest pains
In the right lower ribs, left shoulder
Of 2 weeks duration
And severe dyspnea and cough
No fever

CT chest revealed a homogenous patch at the right Lung base

Lower limb examination was free

Duplex examination revealed left subacute thrombus Of the right lower limb