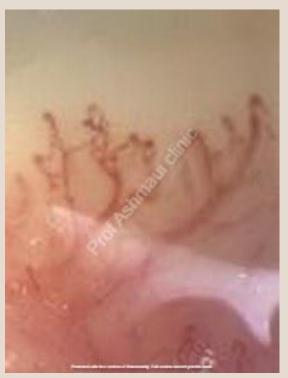

# بسم الله الرحمن الرحيم

Capillaroscopy
Practical guide and Case presentations

## Prof. Aly El Ashmaui

Scientific group of Vascular Medicine Department of Medicine Cairo University





#### Source of cases

Cases recorded from my own clinic

Cases recorded from vascular medicine section Cairo university

Few cases from the internet search for explanation and comparison



## Normal nail fold capillaroscopy







































Case diagnosed clinically as scleroderma





































































### Clinical case

A female patient aged 28 years
Slightly overweight
Presenting with recurrent chest pains
In the right lower ribs, left shoulder
Of 2 weeks duration
And severe dyspnea and cough
No fever

CT chest revealed a homogenous patch at the right Lung base

Lower limb examination was free

Duplex examination revealed left subacute thrombus Of the right lower limb