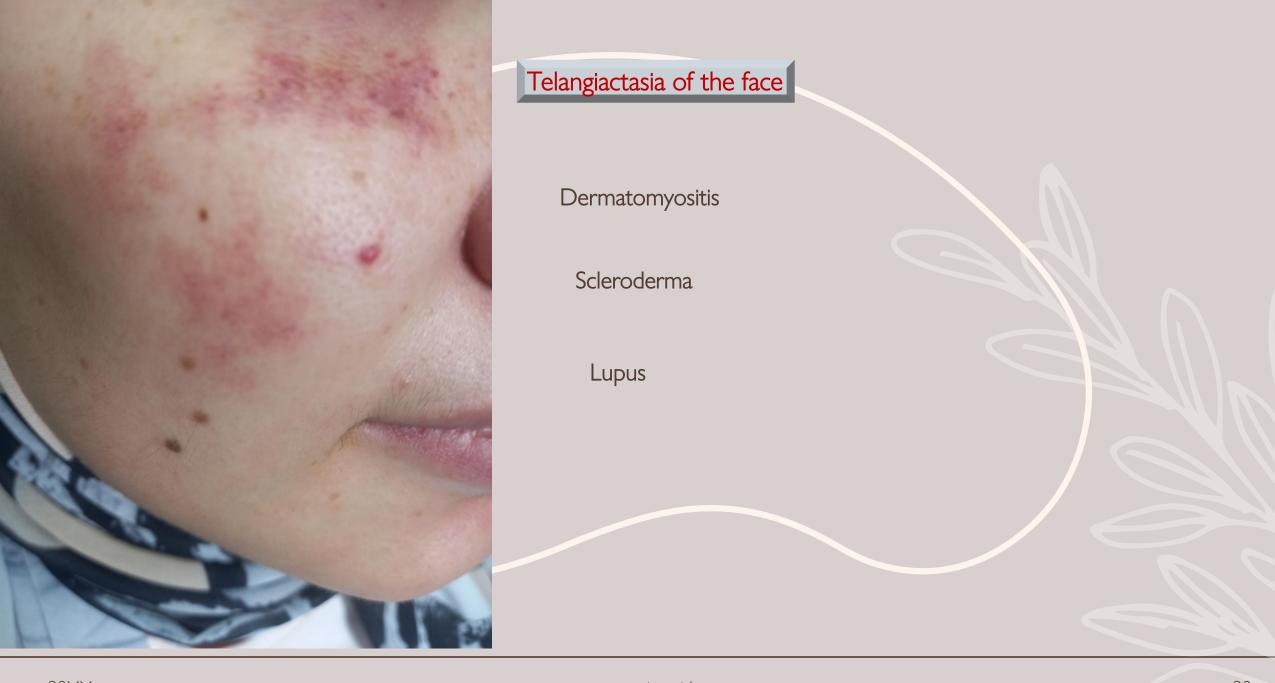

cine Department of Medicine Cairo University





#### Source of cases

Cases recorded from my own clinic

Cases recorded from vascular medicine section Cairo university

Few cases from the internet search for explanation and comparison



## Normal nail fold capillaroscopy







































Case diagnosed clinically as scleroderma





































































### Clinical case

A female patient aged 28 years
Slightly overweight
Presenting with recurrent chest pains
In the right lower ribs, left shoulder
Of 2 weeks duration
And severe dyspnea and cough
No fever

CT chest revealed a homogenous patch at the right Lung base

Lower limb examination was free

Duplex examination revealed left subacute thrombus Of the right lower limb