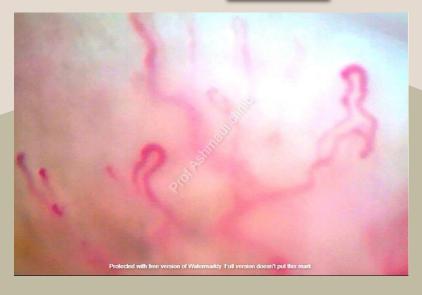

# بسم الله الرحمن الرحيم

Capillaroscopy
Practical guide and Case presentations

## Prof. Aly El Ashmaui

Scientific group of Vascular Medicine Department of Medicine Cairo University





#### Source of cases

Cases recorded from my own clinic

Cases recorded from vascular medicine section Cairo university

Few cases from the internet search for explanation and comparison



## Normal nail fold capillaroscopy







































Case diagnosed clinically as scleroderma





































































### Clinical case

A female patient aged 28 years
Slightly overweight
Presenting with recurrent chest pains
In the right lower ribs, left shoulder
Of 2 weeks duration
And severe dyspnea and cough
No fever

CT chest revealed a homogenous patch at the right Lung base

Lower limb examination was free

Duplex examination revealed left subacute thrombus Of the right lower limb